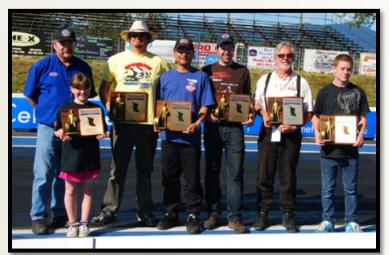

### DEADLINE to SIGN UP: JULY 1, 2017

- ✓ One Annual Championship per State
- ✓ Utilize Summit / Jr. classes (Super Pro, Pro, Sportsman, Bike, Jr.)
- ✓ Sign up through Member Track Website
- ✓ 5 classes + 3 Juniors Max
- ✓ Media
  - Events calendar on NHRA websites
  - Event results & photos in National Dragster
    - Supplied by host track
- ✓ Reinforced / Strengthened plaque